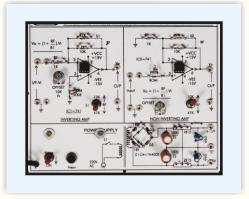

## **CLIPPING CIRCUIT USING OPAMP**

**MODEL - OP10** 

This board has been designed with a view to provide practical and experimental knowledge of Clipping Circuit Using Opamp.

## **SPECIFICATIONS**

1. Built-in Power supply: +15V at 200mA and -15V at 200mA IC Regulated & short circuit protected

2. Power requirement : 230V, 50Hz AC.

3. OP-AMP IC 741 use in Clipping Circuit

4. The complete circuit diagram should be is screen printed on component side of the PCB with circuit and Parts at the same place. The true value of component is printed on component side.